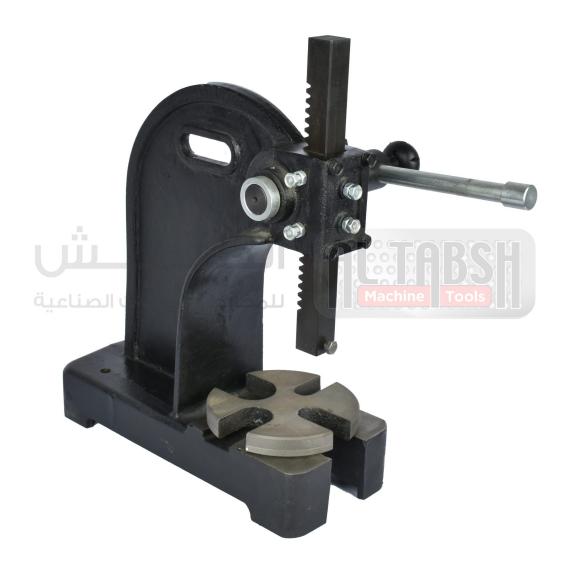

header-logo

Arbor Press 2TON ???? ??? ???????

#### Arbor Press 2TON ???? ??? ???????

**Descriptions:** Heavy-duty arbor press designed for garage and workshop. These arbor presses are small and hand-operated, typically used to perform small tasks, such as staking, riveting, installing, configuring, and removing bearings and other press fit work.

## **SPECIFICATIONS**

| Model           | Arbor Press 2TON     |
|-----------------|----------------------|
| Automation Type | Manual               |
| Working Height  | 440 mm               |
| Capacity        | 2 Ton                |
| Dimensions      | 44 x 16.4 x 39.2 cm; |
| Model No        | 2 TON                |
| Weight          | 28 Kilograms         |