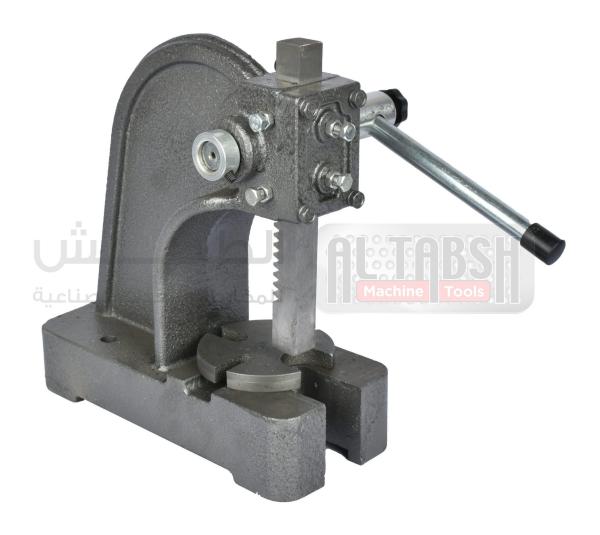

header-logo

Arbor Press 0.5TON ???? ??? ???????

#### Arbor Press 0.5TON ???? ??? ???????

**Descriptions** Heavy-duty arbor press designed for garage and workshop. These arbor presses are small and hand-operated, typically used to perform small tasks, such as staking, riveting, installing, configuring, and removing bearings and other press fit work.

## **SPECIFICATIONS**

| Model           | Arbor Press 0.5TON |
|-----------------|--------------------|
| Automation Type | Manual             |
| Working Height  | 270 mm             |
| Capacity        | 0.5 Ton            |
| Dimensions      | 24.5 x 11 x 27 cm  |
| Model No        | 0.5 TON            |
| Weight          | 10 Kilograms       |