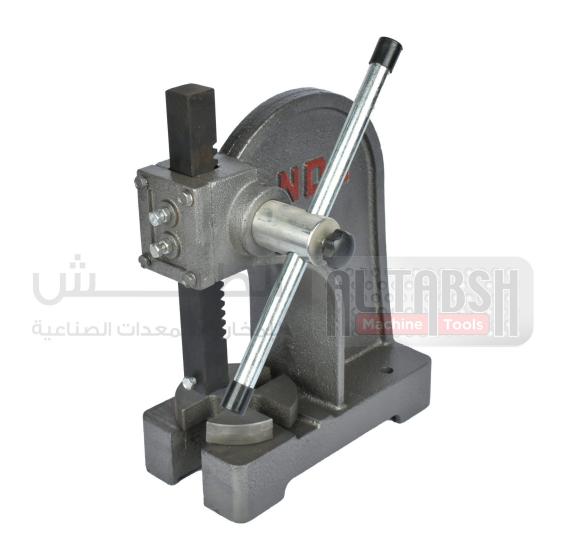

header-logo

**Arbor Press 1TON ???? ??? ???????** 

#### Arbor Press 1TON ???? ??? ???????

**Descriptions** Heavy-duty arbor press designed for garage and workshop. These arbor presses are small and hand-operated, typically used to perform small tasks, such as staking, riveting, installing, configuring, and removing bearings and other press fit work.

## **SPECIFICATIONS**

| Model           | Arbor Press 1TON    |
|-----------------|---------------------|
| Automation Type | Manual              |
| Working Height  | 300 mm              |
| Capacity        | 1 Ton               |
| Dimensions      | 24.5 x 11.5 x 30 cm |
| Model No        | 1 TON               |
| Weight          | 13 Kilograms        |