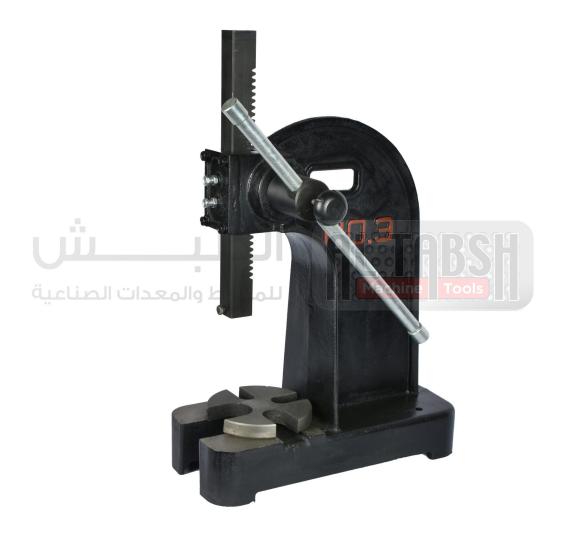

header#logor type unknown

Arbor Press 3TON ???? ??? ???????

# **Arbor Press 3TON ???? ????????**

**Descriptions:** Heavy-duty arbor press designed for garage and workshop. These arbor presses are small and hand-operated, typically used to perform small tasks, such as staking, riveting, installing, configuring, and removing bearings and other press fit work.

## **SPECIFICATIONS**

| Model           | Arbor Press 3TON  |
|-----------------|-------------------|
| Automation Type | Manual            |
| Working Height  | 570 mm            |
| Capacity        | 3 Ton             |
| Dimensions      | 46 x 19.7 x 57 cm |
| Model No        | 3 TON             |
| Weight          | 42 Kilograms      |