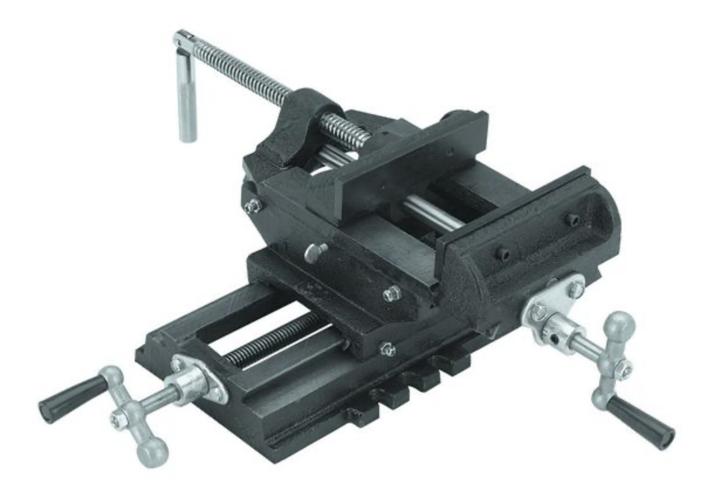

## 2 Axis Cross Vises

## **Description**

This machine vice is the perfect accessory for drills and milling machines and fits almost all workbenches. Whether in the local hobby cellar, the garage, or in the mobile service car: Wherever there is something to be fixed, you are well advised with this vise. Thanks to the production of cast iron and the hardened jaws, even heavy parts can be securely fixed and then processed. Grips and screws are optimally protected against rust attack by the chrome plating.