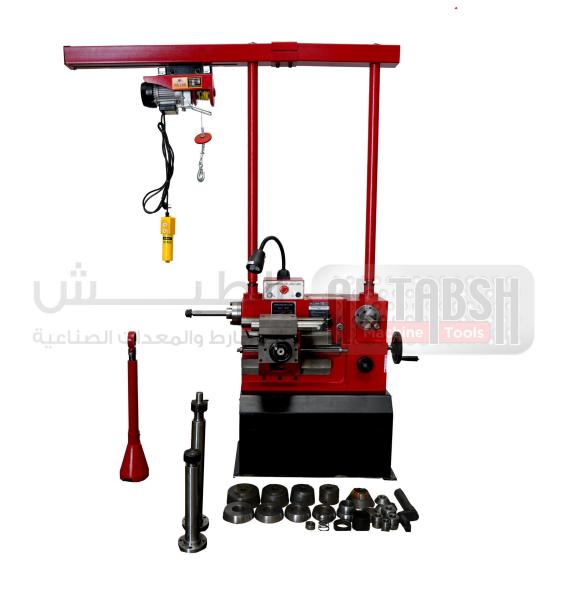

## Brake Lathe Machine T8465 Disk And Drum ????? ?????? ? ??????

**Description:** This equipment T8465 is a kind of lathe. It can fulfill the reparation of the brake drum, disc, and shoe of automobiles from mini-car to medium trucks. **Features:** 

- 1. The unusual feature of this equipment is its twin spindle each other perpendicular structure.
- 2. The brake drum/shoe can be cut on the first spindle and the brake disc can be cut on the second spindle.
- 3. This equipment has higher rigidity, accurate workpiece positioning, and is easy to operate.

## **SPECIFICATIONS**

| Model                              | T8465          |
|------------------------------------|----------------|
| Processing Diameter for Brake Drum | 180-650mm      |
| Processing Diameter for Brake Disc | 102-500mm      |
| Rotating Speed of Workpiece        | 30/52/85 r/min |
| Max. Travel of Tool                | 250mm          |
| Feeding Rate                       | 0.16mm/r       |
| Packing Dimensions (L/W/H)         | 800/875/1050mm |
| Net Weight                         | 390kgs         |
| Motor Power                        | 1.1kw          |