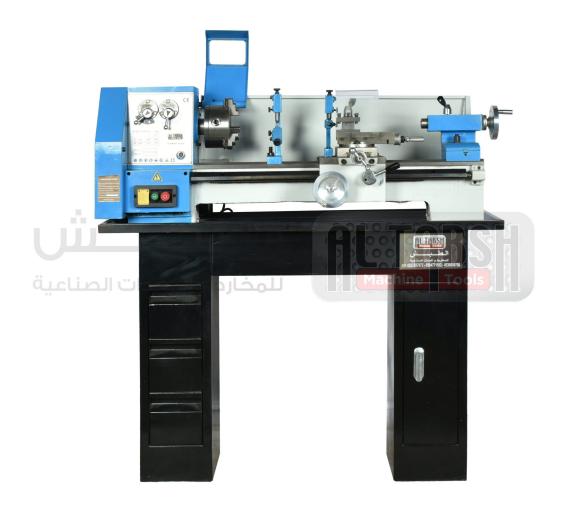

## Bench Lathe Machine BL200G ?????????????

## 

**Description** The BL200 bench lathe gets the job done efficiently, and affordably. This customized lathe machine from Altabsh has a modern, tested design top installations, and safety regulations. Which can do most small works easily and fast. for usage in the light industry small workshops and central maintenance workshops for companies. With a 200mm swing, 520mm distance between centers, a wide range of speed feeds, and screw-cutting options.

## **SPECIFICATIONS**

| model                                   | BL200G         |
|-----------------------------------------|----------------|
| Swing over bed                          | 200mm          |
| Distance between Centers                | 520mm          |
| MAX swing diameter over middle carriage | 150mm          |
| Spindle bore                            | 20mm           |
| Headstock taper                         | MT3            |
| Metric thread range                     | 0.4-3mm        |
| Range of longitudinal feeds             | 0.05-0.2mm/rev |
| Tailstock Taper                         | MT2            |
| Spindle speed                           | 140-1710rpm    |
| Electric motor                          | 550W           |
| Net weight                              | 105KG          |
| Overall dimension                       | 104×55×41mm    |