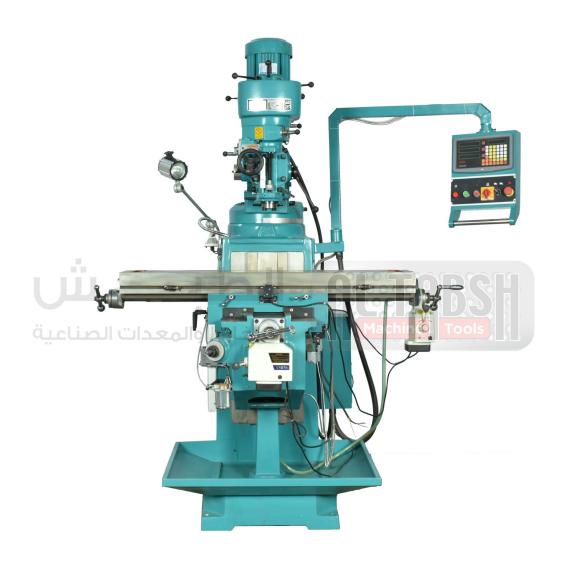

## Vertical Milling Machine SPVM254 ????????????

## Vertical Milling Machine SPVM254 ?????????????

**Description** SPVM254 **Vertical milling machine** is one of our most economical and durable **Milling machines**. And it is medium in size and delicate in design. **Features:** 

- 1. A double 55°dovetail guide way is adopted on both the Y and Z axis.
- 2. The guideway on the saddle is lined with TF wearable material. So it is easy to adjust.
- 3. The worktable surface and 3-axis guideway are hardened and precision ground.
- 4. Gear transmission, high processing efficiency
- 5. Power feed
- 6. DRO