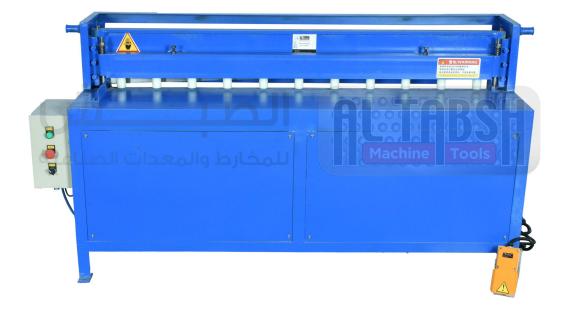

Electrical Metal Sheet Shearing Machine 1.50mm×1600mm ??? ??? ?????

## **Description** ELECTRICAL METAL SHEET SHEARING MACHINE 1.50mm×1600mm Features:

- 1. The machine adopts unilateral open transmission, Low energy consumption, safe and reliable.
- 2. simple and compact structure, flexible and reliable operation, Maintenance convenience.
- 3. Widely used in motors, electrical appliances, automobile repair, metal manufacturing, and all of its sheet metal processing industry.
- 4. the electric shearing machine/electrical cutting machine is made of all-steel welded construction.
- 5. Uses electric motor drive, blade made of hard material
- 6. Widely used in motor, electrical, automobile industries and all shops of other industries where sheet metal cutting is required.
- 7. Simple construction, easy operation, and safe, sensitive, and reliable control
- 8. Easy maintenance, low energy consumption

## SPECIFICATIONS

| Model              | 1.50×1600       |
|--------------------|-----------------|
| Cutting thickness  | 1.5mm           |
| Cutting width      | 1600mm          |
| Share angle        | 1°30'           |
| Stroke             | 28mm            |
| Back gauge range   | 350mm           |
| Motor power        | 4.5 kW          |
| Overall dimensions | 2100×680×1000mm |