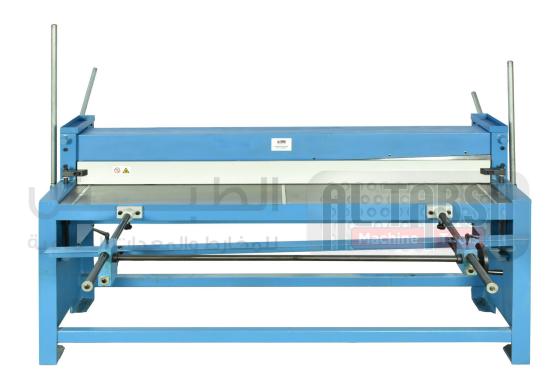

Mechanical Metal Sheet Shearing machine 1.25mmx2000mm ??? ??? ????

## Mechanical Metal Sheet Shearing machine 1.25mmx2000mm ??? ??? ????

**Description** The shearing machine adopts the sliding guide rail, tension spring using sliding stationary, reducing the operating force by two-thirds, the shearing and machine can be equipped with a pressure loading device, high shearing quality, and lightweight, mobile convenience features. It is widely used in the sheet metal industry human cut material, the machine tool made of high alloy tool steel, edge durability. **Features:** 

- 1. The Manual shear is with a fully welded steel structure and high strength.
- 2. Strong cutting capability, and reduction of labor intensity.
- 3. The height of the foot pedal is low, easy operation.
- 4. Used for mild steel, aluminum copper, brass, zinc, plastic, and leads.
- 5. High carbon and chrome steel blade.