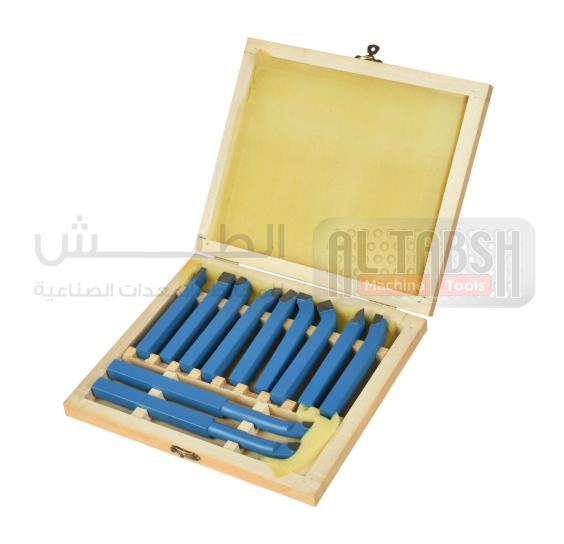

## Features:

- 1. Suitable for general lathes, semi-automatic and automatic lathes, planers, cylinders, end faces, internal bores, planes, steps, grooves and cut-offs, metalworking lathes, turning, cutting, and threading processes.
- 2. Steel lathe tool body, carbide head, high hardness, strong wear resistance, durable long life.
- 3. With this set, you can align the rough objects to the left and right, and split or cut it.
- 4. These tools are used for internal and external operations.
- 5. This versatile lathe tool kit can handle a wide range of projects, with different tools to suit different needs, ideal for home or professional use