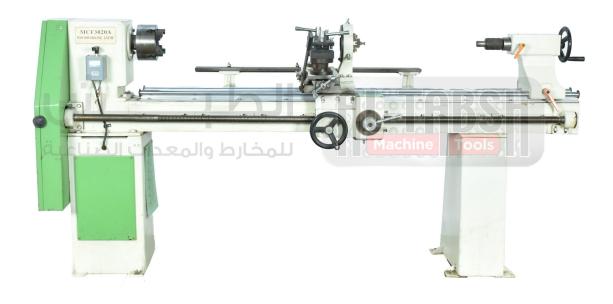

## **Description**

MCF3020A Wood Lathe Machine is designed to be versatile and capable of turning, sanding, and polishing finished work with high speed. The machine has a variable speed from 890/1260/1760/2600 RPM that allows the operator to precisely control the cutting speed for any job.