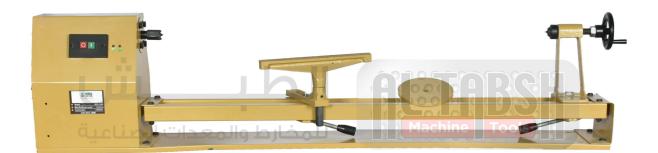

## Description

ALTABSH MCS-1000 Mini Wood Lathe Machine is designed to be versatile and capable of turning, sanding, and polishing finished work with high speed. The machine has a variable speed from 890/1260/1760/2600 RPM that allows the operator to precisely control the cutting speed for any job.

## SPECIFICATIONS

| Model                | MCS-1000       |
|----------------------|----------------|
| Motor                | 220V-/60HZ     |
| Power                | 400W S2:20min  |
| Max.Cutting Diameter | 350mm          |
| Max.Cutting Length   | 1000mm         |
| Spindle Speed        | 4 speed        |
| Packing Size         | 1500x230x380mm |
| Gross/Net Weight     | 24/22kg        |