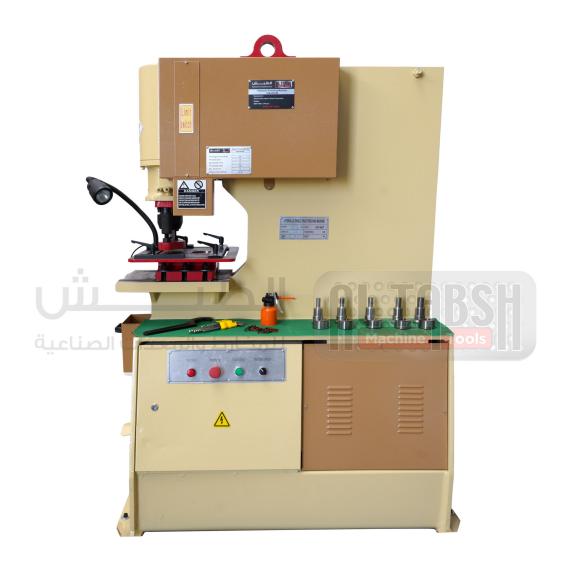

## Hydraulic Punching Machine TAB-HPU60 ?????????

## Hydraulic Punching Machine TAB-HPU60 ???????????

**Description** Adopt Hydraulic drive, easy-to-finish punching plate, channel, angle, I-beam, and other metal materials. With different stamping dies to achieve different functions, complete the short stroke of stamping parts. The machine adopts two operating cylinders, divided working into two regions, working alone, linked simultaneously, or working independently can be chosen freely. The machine runs smoothly, punching and stamping without vibration noise, it is the ideal stamping machinery. **Features:** 

- 1. An imported solenoid valve effectively guarantees the stability of the machine running and reduces the failure rate to a minimum.
- 2. The double valve structure, built-in two-way operation of the system, with imported double gear pump, supplied more choices for workers, two stations working individually or simultaneously at the same time.